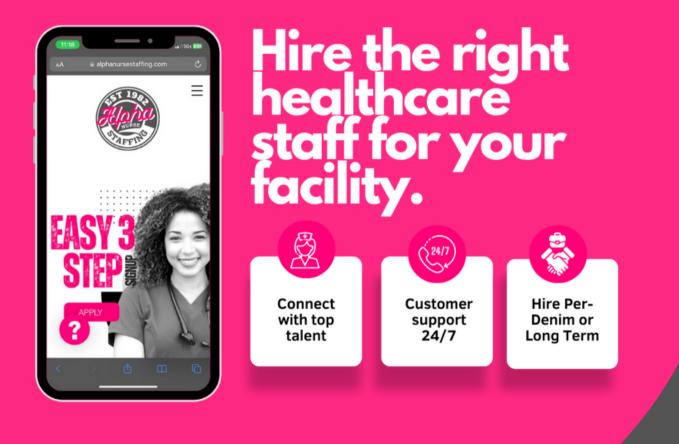

### How Sign Up Works:

We offer three options

#### **Option 1: Online Signup**

To sign up online, simply visit www.alphanursestaffing.com and click on the "Facility Signup" tab. Fill out the signup form, review the facility contract by clicking "View Facility Contract," electronically sign the contract by checking the "I agree" box, and then submit. Once we receive your facility details, one of our facility on boarding specialists will contact you to address any questions you may have and schedule your facility portal training.

#### **Option 2: Manual Signup**

You can manually sign the contract and email it back to us at <u>help@alphanursestaffing.com.</u>

#### **Option 3: Customer Care Assistance**

For assistance with signing up, you can call our customer care team Monday to Friday from 9 AM to 4 PM CST at our toll-free number: 1-800-475-7009.